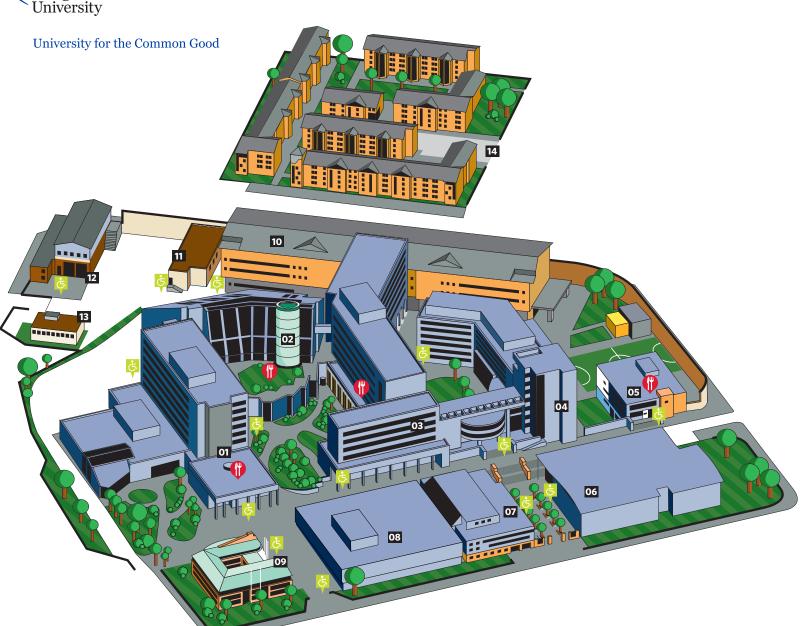

## **Campus Key**

- **1. Annie Lennox Building** (Rooms W)
- 2. Sir Alex Ferguson Library
- **3. George Moore Building** (Rooms M) Contains the University Restaurant, and Campus Life desk
- 4. Govan Mbeki Building (Rooms A)
- 5. Students' Association
- 6. Arc Health and Wellbeing Facility
- 7. Centre for Executive Education (Rooms CEE)
- **8. William Harley Building** (Rooms H)
- **9. Britannia Building** (Rooms B)
- **10. Charles Oakley Laboratories** (Rooms C)
- **11. Teaching Block** (Rooms T)
- **12. Milton Street Building** (Rooms MS)
- 13. Nursery
- **14. Caledonian Court**Student Accommodation